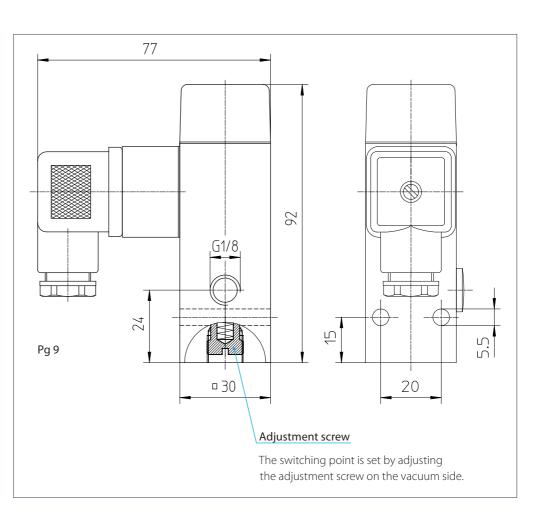

## 0150

Vacuum switch up to 250 V with changeover contact

- Aluminium housing
- Operating voltage up to 250 V
- Changeover with silver contacts
- Overpressure safety up to 20 bar<sup>1)</sup>
- Socket device similar to DIN EN 175301 (DIN 43650)
- Hysteresis approx. 50 150 mbar (cannot be changed)

## 0150 Vacuum switch

| 201) | 100 050   | . 50 | C 1/0 famala | 1 | 0150 456 15 4 001       |
|------|-----------|------|--------------|---|-------------------------|
| 20"  | 100 - 950 | ± 50 | G 1/8 female |   | 0150 - 456 15 - 4 - 001 |